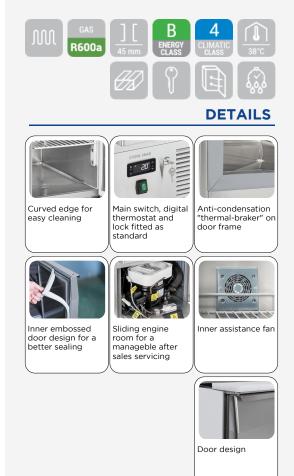

### **GENERAL FEATURES**

| GN1/1 Refrigerated saladette (STAINLESS STEEL TOP)                 | • |
|--------------------------------------------------------------------|---|
| Stainless Steel exterior and interior                              | • |
| Static Cooling                                                     | • |
| Automatic compressor cycle defrost                                 | • |
| Foaming Agent Cyclopentane (45mm per side)                         | • |
| Digital Thermostat                                                 | • |
| Sliding engine room for a manageble after sales servicing          | • |
| Plastic thermal-braker as chamber body frame                       | • |
| Separated plastic water tray                                       | • |
| Front panel tilted holes for better air circulation                | • |
| Adjustable shelves GN1/1: 1 Pcs                                    | • |
| Self closing door (New inner embossed design for a better sealing) | • |
| Removable Gasket                                                   | • |
| Engine room lock fitted as standard                                | • |
| N.4 Adjustable feet                                                | • |
| Energy efficiency class: B                                         | • |
|                                                                    |   |