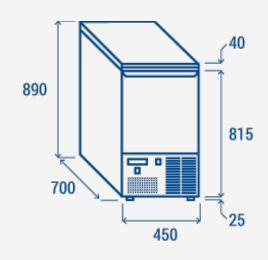

#### **PRODUCT DIMENSIONS**

We make the world a cooler place

### **TECHNICAL SPECIFICATIONS**

| Capacity                         | 101 L         |
|----------------------------------|---------------|
| Temperature                      | +0° ~ +8°C    |
| Consumption                      | 1.465 kWh/24h |
| Rated Power                      | 74 W          |
| Noise level                      | 47 dB(A)      |
| Net Weight                       | 46 Kg         |
| Gross Weight                     | 57 Kg         |
| External Dimensions (WxDxH mm)   | 450x700x878   |
| Internal Dimensions (WxDxH mm)   | 359x571x502   |
| Packaging dimensions (WxDxH mm)  | 500x750x1040  |
| Loading quantities 20′/40′/40′HQ | 66/138/138    |