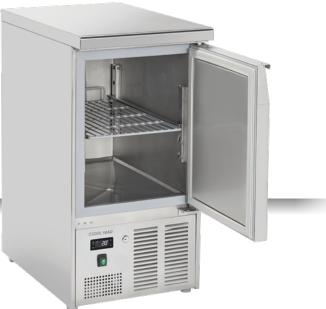

### **GENERAL FEATURES**

| GN1/1 Refrigerated saladette (STAINLESS STEEL TOP)                 | • |
|--------------------------------------------------------------------|---|
| Stainless Steel exterior and interior                              | • |
| Static Cooling                                                     | • |
| Automatic compressor cycle defrost                                 | • |
| Foaming Agent Cyclopentane (45mm per side)                         | • |
| Digital Thermostat                                                 | • |
| Sliding engine room for a manageble after sales servicing          | • |
| Plastic thermal-braker as chamber body frame                       | • |
| Separated plastic water tray                                       | • |
| Front panel tilted holes for better air circulation                | • |
| Adjustable shelves GN1/1: 1 Pcs                                    | • |
| Self closing door (New inner embossed design for a better sealing) | • |
| Removable Gasket                                                   | • |
| Engine room lock fitted as standard                                | • |
| N.4 Adjustable feet                                                | • |
| Energy efficiency class: B                                         | • |
|                                                                    |   |